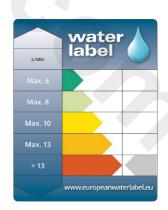

### Flow Rates (litres per minute)

| System Pressure     | <b>2.0</b> bar | <b>3.0</b> bar | 4.0bar | <b>5.0</b> bar |
|---------------------|----------------|----------------|--------|----------------|
| Bath Filler (Mixed) | 18.13          | 22.2           | 25.64  | 28.66          |
| Through Handset     | 8.31           | 10.18          | 11.76  | 13.15          |