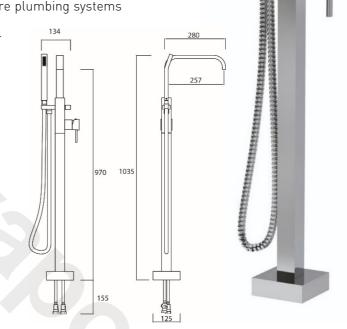

#### Floor Standing Bath Shower Mixer

## **Product Specification**

**Product Code:** QU FSBSM C Finish: Chrome **Product Type:** Contemporary

Construction: Body is of Brass Construction and is designed to conform to BS EN 200

Valve Type: 40mm Cartridge

Supply: Suitable for high pressure plumbing systems

Inlet Connections: 34" BSP

Water Pressure: Min 2.0 bar, Max. 8.0 bar

#### **Additional** Information

- Supplied with metal handles
- •Includes 1.75m hose, handset holder and a single function rub clean handset
- •Chrome plated to BS EN 248